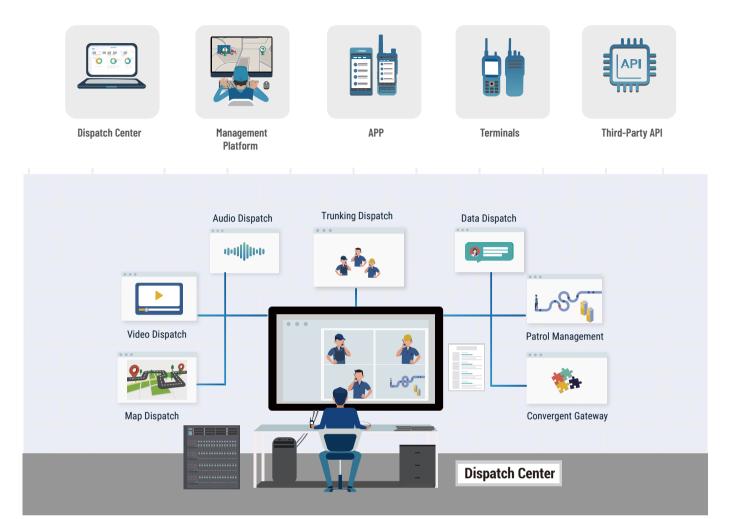

# ICO∩VNet™ CONVERGENCY PLATFORM

iConvNet<sup>™</sup> convergency platform is an integrated communication and dispatching system with audio and video communications as the core services, which integrates map positioning, multimedia data, emergency alarm, patrol & inspection, event reporting, task management and other auxiliary services.

| Functions                                 | Details                                                     | Functions            | Details                                                                 | Functions                | Details                             |
|-------------------------------------------|-------------------------------------------------------------|----------------------|-------------------------------------------------------------------------|--------------------------|-------------------------------------|
| Video<br>Dispatch<br>Trunking<br>Dispatch | Two-way Video                                               | Map<br>Dispatch      | Geo-fencing                                                             | Convergent<br>Gateway    | DMR Trunking Gateway/ IP Connection |
|                                           | Video Upload                                                |                      | Device Positioning                                                      |                          | DMR DMO Gateway                     |
|                                           | Video Surveillance                                          |                      | Circle to Call                                                          |                          | PDT Softswitch Gateway              |
|                                           | Split-screen Video (16 channels)                            |                      | Route Playback, Distance Measurement                                    |                          | PSTN Gateway                        |
|                                           | Video Distribution                                          |                      | Indoor Localization                                                     |                          | Video Gateway                       |
|                                           | Video Recording                                             | Patrol<br>Management | Patrol Point/ Patrol Area                                               | Expansion<br>Application | AES256 Encryption                   |
|                                           | Private Call/ Group Call/ All Call/<br>Temporary Group Call |                      | Patrol Schedule                                                         |                          | Event Report                        |
|                                           | Authority Management(Kill/ Stun)                            |                      | Patrol Statistics                                                       |                          | Task Dispatch                       |
|                                           | User Priority                                               | Data                 | Broadcast/ Group/ User Message                                          |                          | Call/ Video Conference              |
|                                           | Call History                                                | Dispatch             | Text/ Image/ Video/ Voice                                               |                          | loT                                 |
|                                           | Multi-Group Monitor                                         | Audio<br>Dispatch    | Full Duplex Call                                                        |                          | Al Intelligent Analysis             |
|                                           | Voice Recording for Dispatch/<br>Single Device              |                      | Interrupt/ Override/ Monitor/ Call<br>Pickup/ Call Transfer/ Call Queue | Device<br>Management     | Accessories Management              |
|                                           | SOS                                                         |                      | Narrowband Individual Call/ All call                                    |                          | Assets Management                   |