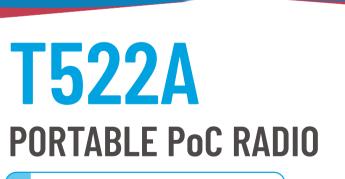

Inrico

T522A

4800mAh Large Battery, Standby Up To 33h
Support GPS\AGPS, Precise Positioning And Efficient Dispatching
Android 8.1, Rich In Extensions, Easy To Operate
40mm Loud Speaker, Clear And Bright Sound
Large PTT Button For Easy Operation Of Mission Critical

# COMMERCIAL SERIES PoC RADIO

**T522A** PoC radio combine the best of traditional PTT (push-to-talk) with global cellular network operation for best-in-class performance. Also includes a high-capacity battery and drop-in charger. The radio delivers 2 watts of crystal-clear audio through a 40mm loud speaker.Adapted with INRICO's original iConvNet<sup>™</sup> platform, the T522A can also perform voice dispatching, trunking dispatching, and map dispatching, etc. It is a good choice for commercial centers, hospitality, security, logistics, sports events and more.