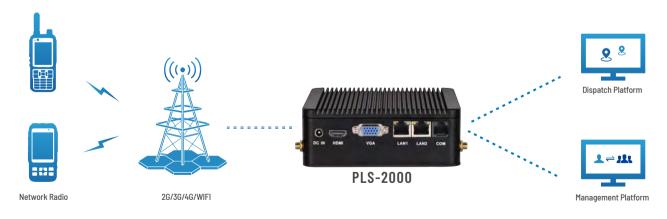

|
| Installation Method | Embedded, Wall Mounted, Flat Placed                           |
| Power Adapter       | DC 12V-5A                                                     |
| Dimension(LxWxH)    | 134x124x36mm                                                  |
| Weight              | 650g                                                          |

| 0S |             |
|----|-------------|
| OS | Cent OS 7.8 |

| ENVIRONMENTAL INDICATOR |                                             |
|-------------------------|---------------------------------------------|
| Working Temperature     | -20°C ~ 65°C                                |
| Working Humidity        | 5% ~ 95% Relative Humidity, No Condensation |

## INRICO PoC-DMR CONVERGENCE SOLUTIONS



## NO WARRANTY

This document may contain forecast information, including but not limited to information about product families, new technologies, etc. Many factors could be improved in practice, which may lead to a big difference between the actual information and the forecast information. Therefore, the information in this document is for reference only and does not constitute an offer or acceptance. The above information may be modified without notice.



Authorized Distributor : BAINISYS CO., LTD. Address : 117/8, Changwatthana 10, LakSi, Bangkok 10210 Line :@Bainisys Phone: (662) 094-0800 Web :www.inrico-thailand.com